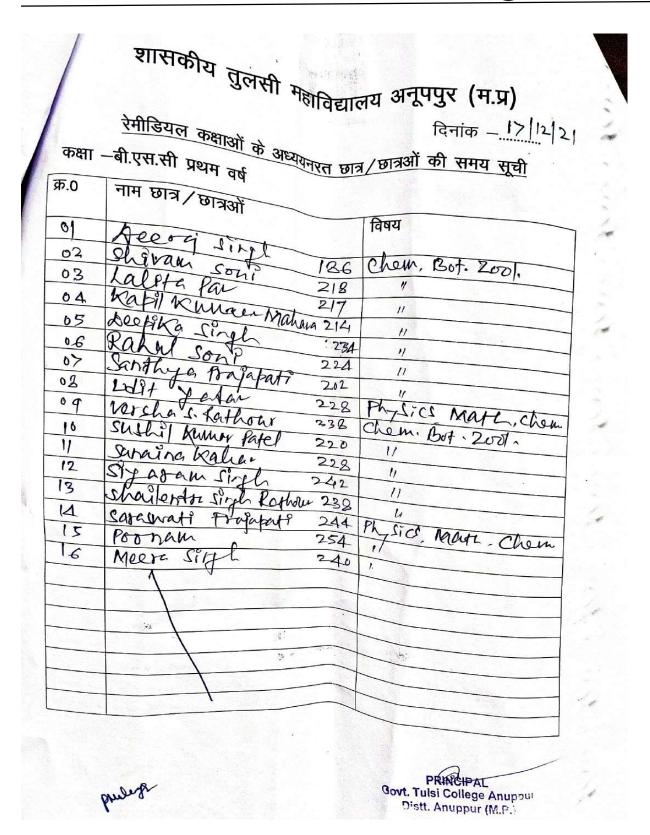

# Free remain DEGREE COLLEGE, ANUPPUR

Free remedial classes under MPHEQIP Academic Year 2021-22 [Galto - 05 | 11 21

FACULTY ATTENDANCE SHEET

B.Sc I st YEAR Subject - 200 logy Bolony Chemistry physics Maths
Month - Maxember Month - Marenber

| S.NO | DATE | Faculty Name Designation | Topic<br>taught                                                                                                                                                                                                                                                                                                                                                                                                                                                                                                                                                                                                                                                                                                                                                                                                                                                                                                                                                                                                                                                                                                                                                                                                                                                                                                                                                                                                                                                                                                                                                                                                                                                                                                                                                                                                                                                                                                                                                                                                                                                                                                                | No. of students present for the class | the Faculty                                                                                                                                                                                                                                                                                                                                                                                                                                                                                                                                                                                                                                                                                                                                                                                                                                                                                                                                                                                                                                                                                                                                                                                                                                                                                                                                                                                                                                                                                                                                                                                                                                                                                                                                                                                                                                                                                                                                                                                                                                                                                                                    |
|------|------|--------------------------|--------------------------------------------------------------------------------------------------------------------------------------------------------------------------------------------------------------------------------------------------------------------------------------------------------------------------------------------------------------------------------------------------------------------------------------------------------------------------------------------------------------------------------------------------------------------------------------------------------------------------------------------------------------------------------------------------------------------------------------------------------------------------------------------------------------------------------------------------------------------------------------------------------------------------------------------------------------------------------------------------------------------------------------------------------------------------------------------------------------------------------------------------------------------------------------------------------------------------------------------------------------------------------------------------------------------------------------------------------------------------------------------------------------------------------------------------------------------------------------------------------------------------------------------------------------------------------------------------------------------------------------------------------------------------------------------------------------------------------------------------------------------------------------------------------------------------------------------------------------------------------------------------------------------------------------------------------------------------------------------------------------------------------------------------------------------------------------------------------------------------------|---------------------------------------|--------------------------------------------------------------------------------------------------------------------------------------------------------------------------------------------------------------------------------------------------------------------------------------------------------------------------------------------------------------------------------------------------------------------------------------------------------------------------------------------------------------------------------------------------------------------------------------------------------------------------------------------------------------------------------------------------------------------------------------------------------------------------------------------------------------------------------------------------------------------------------------------------------------------------------------------------------------------------------------------------------------------------------------------------------------------------------------------------------------------------------------------------------------------------------------------------------------------------------------------------------------------------------------------------------------------------------------------------------------------------------------------------------------------------------------------------------------------------------------------------------------------------------------------------------------------------------------------------------------------------------------------------------------------------------------------------------------------------------------------------------------------------------------------------------------------------------------------------------------------------------------------------------------------------------------------------------------------------------------------------------------------------------------------------------------------------------------------------------------------------------|
| 1    |      | Prof. Sargirave          | lichi                                                                                                                                                                                                                                                                                                                                                                                                                                                                                                                                                                                                                                                                                                                                                                                                                                                                                                                                                                                                                                                                                                                                                                                                                                                                                                                                                                                                                                                                                                                                                                                                                                                                                                                                                                                                                                                                                                                                                                                                                                                                                                                          | 8                                     | &_                                                                                                                                                                                                                                                                                                                                                                                                                                                                                                                                                                                                                                                                                                                                                                                                                                                                                                                                                                                                                                                                                                                                                                                                                                                                                                                                                                                                                                                                                                                                                                                                                                                                                                                                                                                                                                                                                                                                                                                                                                                                                                                             |
| 2    | 119. | 11                       | - 11                                                                                                                                                                                                                                                                                                                                                                                                                                                                                                                                                                                                                                                                                                                                                                                                                                                                                                                                                                                                                                                                                                                                                                                                                                                                                                                                                                                                                                                                                                                                                                                                                                                                                                                                                                                                                                                                                                                                                                                                                                                                                                                           | 8                                     |                                                                                                                                                                                                                                                                                                                                                                                                                                                                                                                                                                                                                                                                                                                                                                                                                                                                                                                                                                                                                                                                                                                                                                                                                                                                                                                                                                                                                                                                                                                                                                                                                                                                                                                                                                                                                                                                                                                                                                                                                                                                                                                                |
| 3    |      | tı                       | 90                                                                                                                                                                                                                                                                                                                                                                                                                                                                                                                                                                                                                                                                                                                                                                                                                                                                                                                                                                                                                                                                                                                                                                                                                                                                                                                                                                                                                                                                                                                                                                                                                                                                                                                                                                                                                                                                                                                                                                                                                                                                                                                             |                                       | 12                                                                                                                                                                                                                                                                                                                                                                                                                                                                                                                                                                                                                                                                                                                                                                                                                                                                                                                                                                                                                                                                                                                                                                                                                                                                                                                                                                                                                                                                                                                                                                                                                                                                                                                                                                                                                                                                                                                                                                                                                                                                                                                             |
| 4    |      | De Sougeer Dini          | vi                                                                                                                                                                                                                                                                                                                                                                                                                                                                                                                                                                                                                                                                                                                                                                                                                                                                                                                                                                                                                                                                                                                                                                                                                                                                                                                                                                                                                                                                                                                                                                                                                                                                                                                                                                                                                                                                                                                                                                                                                                                                                                                             | 7.6                                   | 2                                                                                                                                                                                                                                                                                                                                                                                                                                                                                                                                                                                                                                                                                                                                                                                                                                                                                                                                                                                                                                                                                                                                                                                                                                                                                                                                                                                                                                                                                                                                                                                                                                                                                                                                                                                                                                                                                                                                                                                                                                                                                                                              |
| 5    |      | 11/                      |                                                                                                                                                                                                                                                                                                                                                                                                                                                                                                                                                                                                                                                                                                                                                                                                                                                                                                                                                                                                                                                                                                                                                                                                                                                                                                                                                                                                                                                                                                                                                                                                                                                                                                                                                                                                                                                                                                                                                                                                                                                                                                                                |                                       | hu _                                                                                                                                                                                                                                                                                                                                                                                                                                                                                                                                                                                                                                                                                                                                                                                                                                                                                                                                                                                                                                                                                                                                                                                                                                                                                                                                                                                                                                                                                                                                                                                                                                                                                                                                                                                                                                                                                                                                                                                                                                                                                                                           |
| 6    |      | 10. Dorjeal, S.          | olecto the                                                                                                                                                                                                                                                                                                                                                                                                                                                                                                                                                                                                                                                                                                                                                                                                                                                                                                                                                                                                                                                                                                                                                                                                                                                                                                                                                                                                                                                                                                                                                                                                                                                                                                                                                                                                                                                                                                                                                                                                                                                                                                                     |                                       | WE OW                                                                                                                                                                                                                                                                                                                                                                                                                                                                                                                                                                                                                                                                                                                                                                                                                                                                                                                                                                                                                                                                                                                                                                                                                                                                                                                                                                                                                                                                                                                                                                                                                                                                                                                                                                                                                                                                                                                                                                                                                                                                                                                          |
| 7    |      | PM Suray Pun             | dgi                                                                                                                                                                                                                                                                                                                                                                                                                                                                                                                                                                                                                                                                                                                                                                                                                                                                                                                                                                                                                                                                                                                                                                                                                                                                                                                                                                                                                                                                                                                                                                                                                                                                                                                                                                                                                                                                                                                                                                                                                                                                                                                            | 8                                     | 30                                                                                                                                                                                                                                                                                                                                                                                                                                                                                                                                                                                                                                                                                                                                                                                                                                                                                                                                                                                                                                                                                                                                                                                                                                                                                                                                                                                                                                                                                                                                                                                                                                                                                                                                                                                                                                                                                                                                                                                                                                                                                                                             |
| 8    |      | to Geeffshir             | larty                                                                                                                                                                                                                                                                                                                                                                                                                                                                                                                                                                                                                                                                                                                                                                                                                                                                                                                                                                                                                                                                                                                                                                                                                                                                                                                                                                                                                                                                                                                                                                                                                                                                                                                                                                                                                                                                                                                                                                                                                                                                                                                          | 7                                     | (52)                                                                                                                                                                                                                                                                                                                                                                                                                                                                                                                                                                                                                                                                                                                                                                                                                                                                                                                                                                                                                                                                                                                                                                                                                                                                                                                                                                                                                                                                                                                                                                                                                                                                                                                                                                                                                                                                                                                                                                                                                                                                                                                           |
| 9    |      | "                        | A CONTRACTOR OF THE PARTY OF TH |                                       | The state of the s |
| 10   |      | "                        | 188 5 -                                                                                                                                                                                                                                                                                                                                                                                                                                                                                                                                                                                                                                                                                                                                                                                                                                                                                                                                                                                                                                                                                                                                                                                                                                                                                                                                                                                                                                                                                                                                                                                                                                                                                                                                                                                                                                                                                                                                                                                                                                                                                                                        |                                       | Parties No.                                                                                                                                                                                                                                                                                                                                                                                                                                                                                                                                                                                                                                                                                                                                                                                                                                                                                                                                                                                                                                                                                                                                                                                                                                                                                                                                                                                                                                                                                                                                                                                                                                                                                                                                                                                                                                                                                                                                                                                                                                                                                                                    |