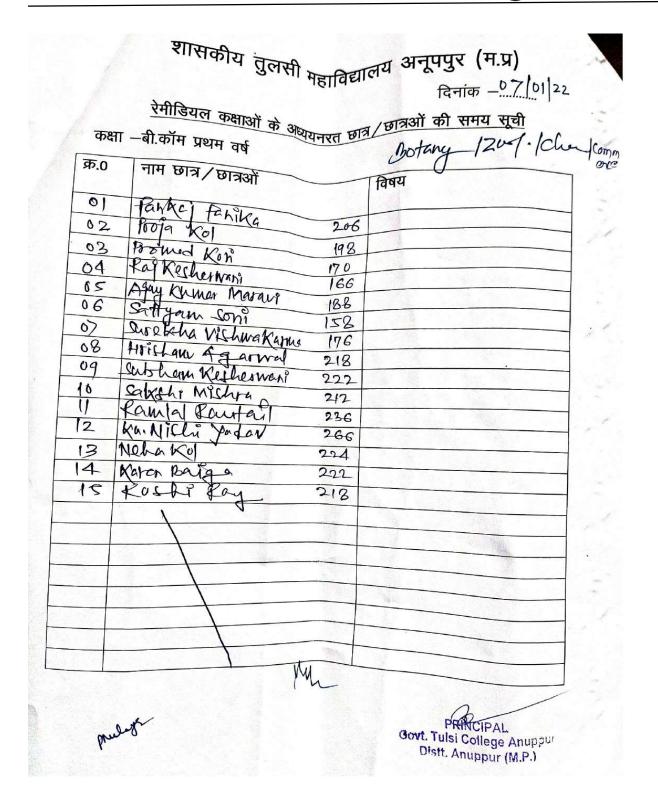

B.Com. 1 st YEAR

Subject - Zool Bot / Chen Phrics / Comm.

Month - Mahor 21

| S.NO | DATE | Faculty Name Designation | Topic<br>taught | No. of students present for the class | Signature of the Faculty |
|------|------|--------------------------|-----------------|---------------------------------------|--------------------------|
| 1    |      | Prof. Stalled Poly       | n,              |                                       | U.                       |
| 2    |      | 7.10                     |                 |                                       |                          |
| 3    |      |                          | 100             |                                       |                          |
| 4    |      |                          |                 |                                       |                          |
| 5    |      | on Antla Ratho           | br              |                                       | Adeanh                   |
| 6    |      |                          |                 |                                       | 1                        |
| 7    |      | N In Care In             | 524             |                                       |                          |
| 8    |      | Do D.S. Darge            | v .             |                                       | ntr                      |
| 9    | *    |                          | -6.             |                                       |                          |
| 10   |      |                          |                 |                                       |                          |